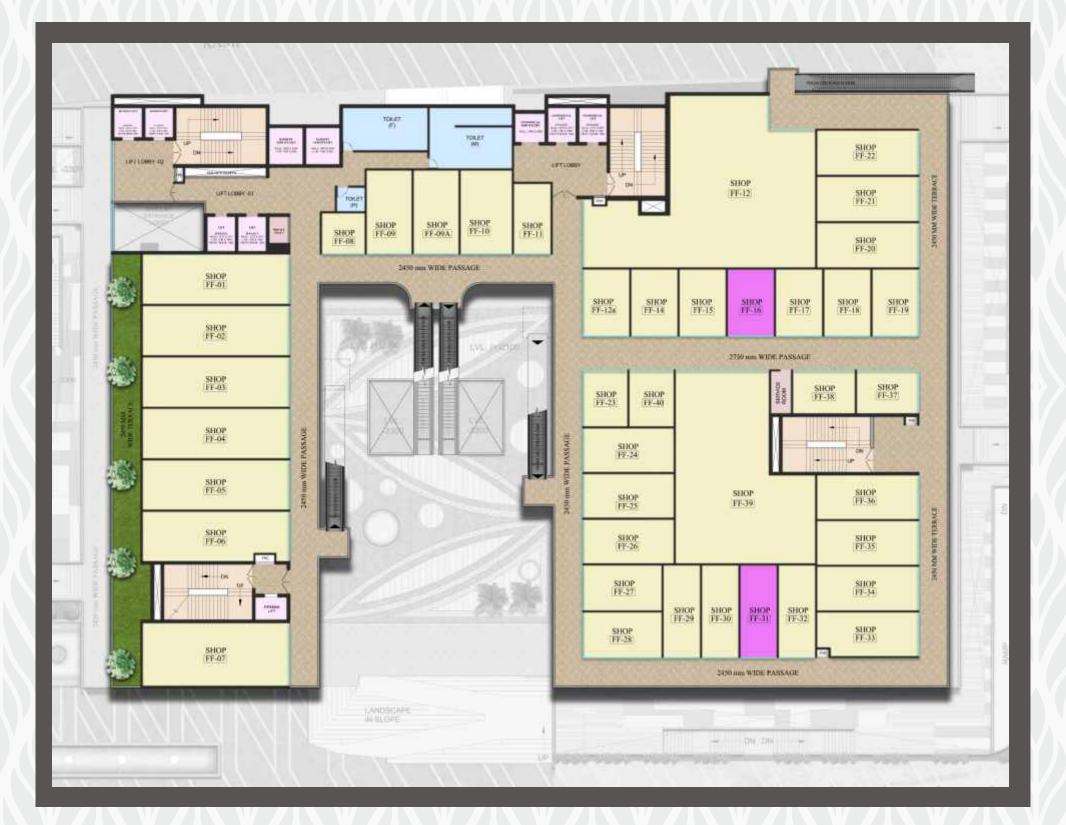

RETAIL SHOPS | FOOD COURT | HYPER MARKET | BANQUET HALL | ANCJOR SHOPS

## THE ADDRESS YOUR BUSINESS DESERVES







**VIABLE VENTURE PRIVATE LIMITED** 







### Enviable elevation, unmatched vicinity

- Allotment No. GNIDA/Prop/Commercial/CBP-VII/Allot/2016/3829
- Map sanction PLG(BP)-4052-FTS2117 Dated 28/3/18
- Committed to modern construction parameters
- Total plot area is 6916.78 sq. mtr.
- Ideal demographics for higher footfalls
- Surrounding by huge residential/IT/ITES & industrial HUB
- Fast developing region with promising growth prospects











## APEX PARK SQUARE GREATER NOIDA (WEST)

### LOWER GROUND FLOOR PLAN



#### **UPPER GROUND FLOOR PLAN**



# APEX PARK SQUARE GREATER NOIDAINVEST)

#### **FIRST FLOOR PLAN**



### **SECOND FLOOR PLAN**



## APEX PARK SQUARE GREATER NO IDA (WEST)

#### THIRD FLOOR PLAN



## **FOURTH FLOOR PLAN**



## APEX PARK SQUARE GREATER NOIDA (WEST)

### FIFTH FLOOR PLAN





#### A billion dollar location in Noida/Greater Noida

The project is ideally positioned to offer great location adventages to visitors and investors. The location has earned a commendabe reputation for its robust infrastructure, smooth accessibility and high capital appreciation.

- Strategically located at Plot No. C-3, Sector 16B, Greater Noida (West)
- Positioned on 130 mtr. wide main road
- Convenient entry & exit from Ghaziabad / Noida / Greater Noida / Faridabad & Gurgaon
- Few minutes drive from National Highway (Like NH-24, Expressway & FNG)
- Close to proposed metro station
- Greater Noid