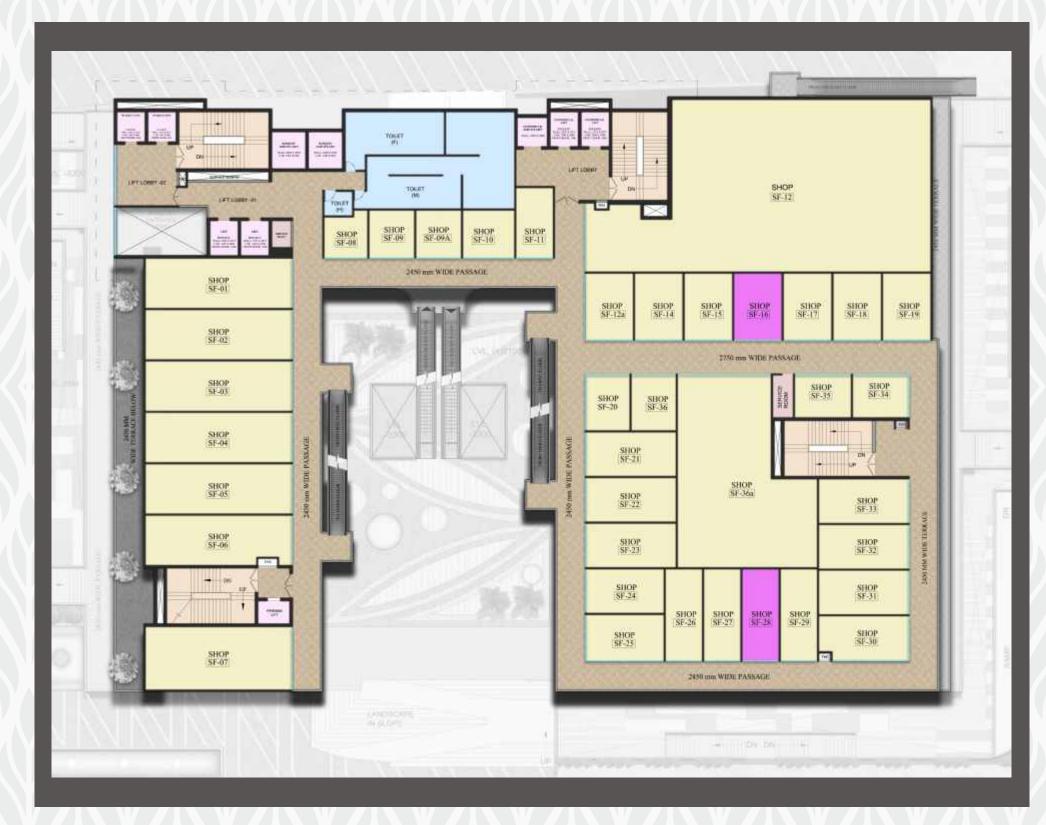

RETAIL SHOPS | FOOD COURT | HYPER MARKET | BANQUET HALL | ANCJOR SHOPS

## THE ADDRESS YOUR BUSINESS DESERVES







**VIABLE VENTURE PRIVATE LIMITED** 







### Enviable elevation, unmatched vicinity

- Allotment No. GNIDA/Prop/Commercial/CBP-VII/Allot/2016/3829
- Map sanction PLG(BP)-4052-FTS2117 Dated 28/3/18
- Committed to modern construction parameters
- Total plot area is 6916.78 sq. mtr.
- Ideal demographics for higher footfalls
- Surrounding by huge residential/IT/ITES & industrial HUB
- Fast developing region with promising growth prospects











## APEX PARK SQUARE GREATER NOIDA (WEST)

### LOWER GROUND FLOOR PLAN



#### **UPPER GROUND FLOOR PLAN**



# APEX PARK SQUARE GREATER NOIDAINVEST)

#### **FIRST FLOOR PLAN**



### **SECOND FLOOR PLAN**



## APEX PARK SQUARE GREATER NO IDA (WEST)

#### THIRD FLOOR PLAN



## **FOURTH FLOOR PLAN**



## APEX PARK SQUARE GREATER NOIDA (WEST)

### FIFTH FLOOR PLAN





#### A billion dollar location in Noida/Greater Noida

The project is ideally positioned to offer great location adventages to visitors and investors. The location has earned a commendabe reputation for its robust infrastructure, smooth accessibility and high capital appreciation.

- Strategically located at Plot No. C-3, Sector 16B, Greater Noida (West)
- Positioned on 130 mtr. wide main road
- Convenient entry & exit from Ghaziabad / Noida / Greater Noida / Faridabad & Gurgaon
- Few minutes drive from National Highway (Like NH-24, Expressway & FNG)
- Close to proposed metro station
- Greater Noida (West) a well planned resid