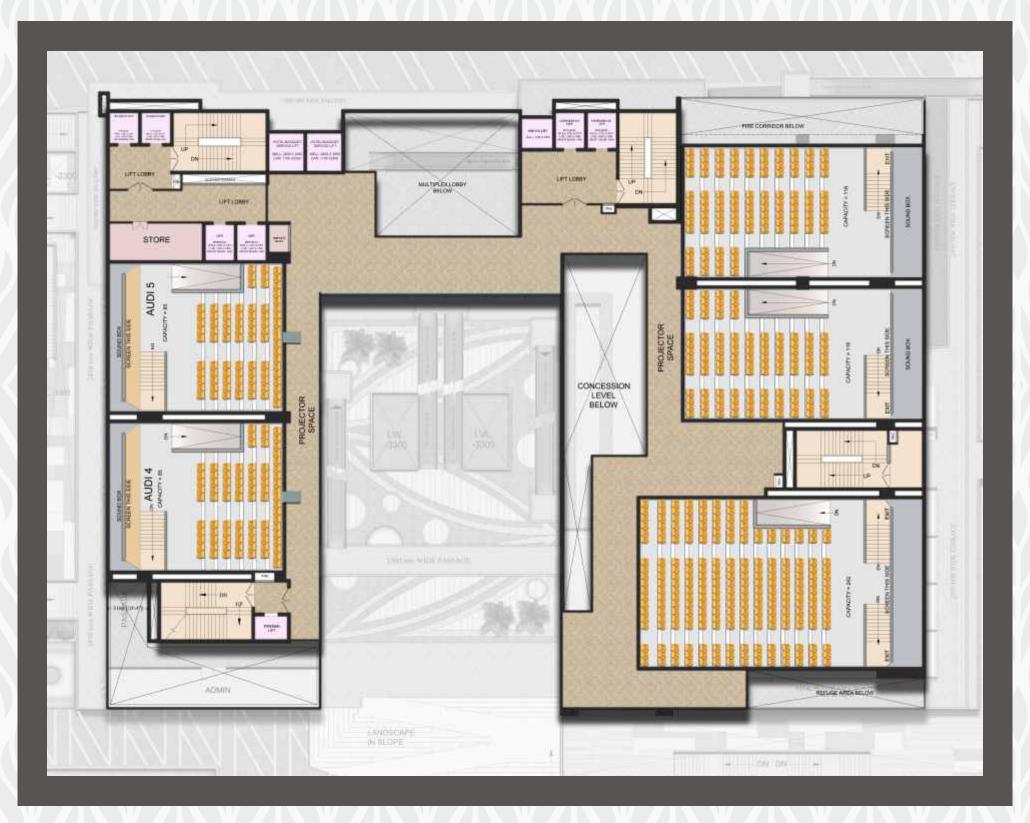

VATE LIMITED** 







### Enviable elevation, unmatched vicinity

- Allotment No. GNIDA/Prop/Commercial/CBP-VII/Allot/2016/3829
- Map sanction PLG(BP)-4052-FTS2117 Dated 28/3/18
- Committed to modern construction parameters
- Total plot area is 6916.78 sq. mtr.
- Ideal demographics for higher footfalls
- Surrounding by huge residential/IT/ITES & industrial HUB
- Fast developing region with promising growth prospects











## APEX PARK SQUARE GREATER NOIDA (WEST)

### LOWER GROUND FLOOR PLAN



#### **UPPER GROUND FLOOR PLAN**



# APEX PARK SQUARE GREATER NOIDAINVEST)

#### **FIRST FLOOR PLAN**



### **SECOND FLOOR PLAN**



## APEX PARK SQUARE GREATER NO IDA (WEST)

#### THIRD FLOOR PLAN



## **FOURTH FLOOR PLAN**



## APEX PARK SQUARE GREATER NOIDA (WEST)

### FIFTH FLOOR PLAN





#### A billion dollar location in Noida/Greater Noida

The project is ideally positioned to offer great location adventages to visitors and investors. The location has earned a commendabe reputation for its robust infrastructure, smooth accessibility and high capital appreciation.

- Strategically located at Plot No. C-3, Sector 16B, Greater Noida (West)
- Positioned on 130 mtr. wide main road
- Convenient entry & exit from Ghaziabad / Noida / Greater Noida / Faridabad & Gurgaon
- Few minutes drive from National Highway (Like NH-24, Expressway & FNG)
- Close to proposed metro station
- Greater Noida (West) a well planned residential HUB



Disclaimer: Visual representation shown in this brochure are purelal, Building plans, specifications, layouts plans etc. are tentative and subject t