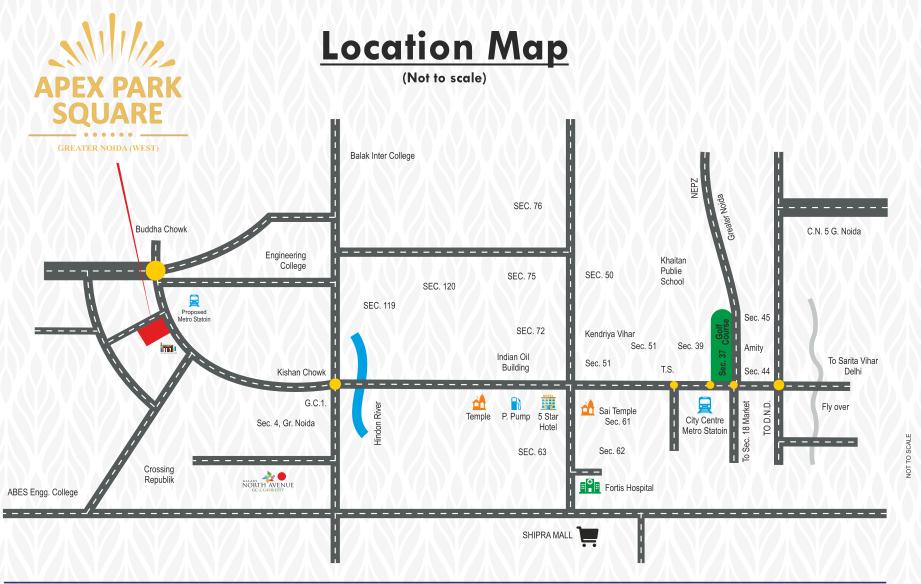

#### A billion dollar location in Noida/Greater Noida

The project is ideally positioned to offer great location adventages to visitors and investors. The location has earned a commendabe reputation for its robust infrastructure, smooth accessibility and high capital appreciation.

- Strategically located at Plot No. C-3, Sector 16B, Greater Noida (West)
- Positioned on 130 mtr. wide main road
- Convenient entry & exit from Ghaziabad / Noida / Greater Noida / Faridabad & Gurgaon
- Few minutes drive from National Highway (Like NH-24, Expressway & FNG)
- Close to proposed metro station
- Greater Noida (West) a well planned residential HUB