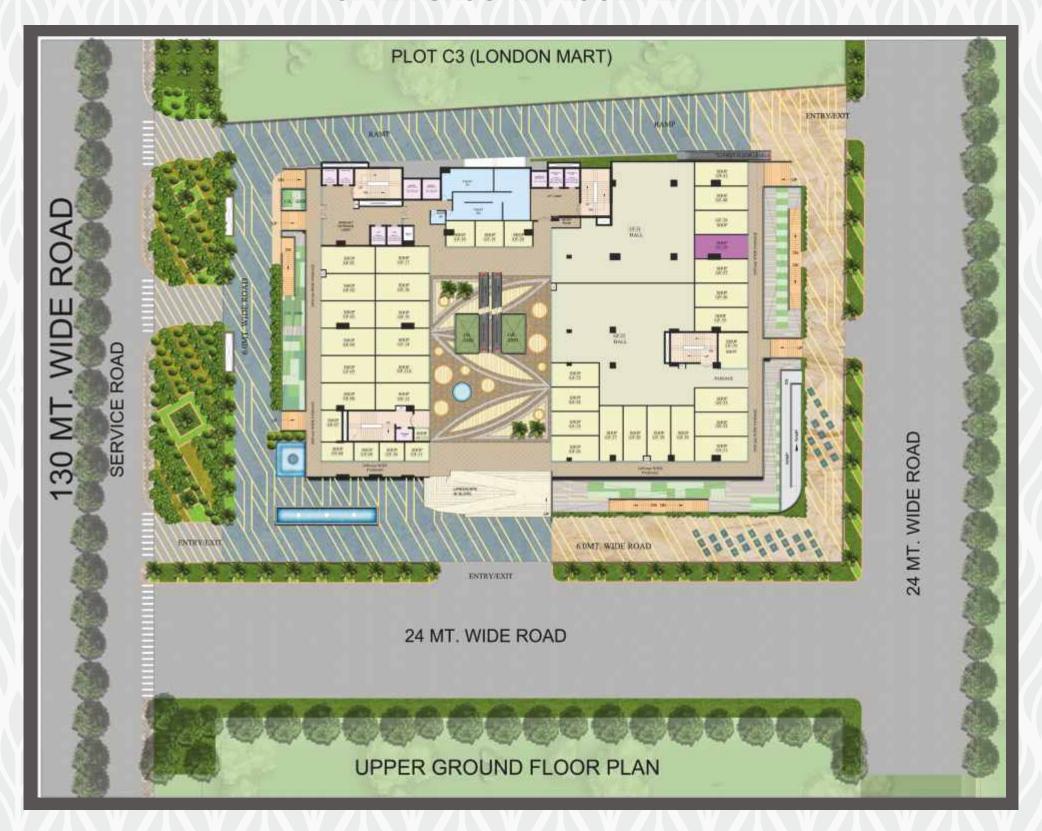

RETAIL SHOPS | FOOD COURT | HYPER MARKET | BANQUET HALL | ANCJOR SHOPS

## THE ADDRESS YOUR BUSINESS DESERVES







**VIABLE VENTURE PRIVATE LIMITED** 







### Enviable elevation, unmatched vicinity

- Allotment No. GNIDA/Prop/Commercial/CBP-VII/Allot/2016/3829
- Map sanction PLG(BP)-4052-FTS2117 Dated 28/3/18
- Committed to modern construction parameters
- Total plot area is 6916.78 sq. mtr.
- Ideal demographics for higher footfalls
- Surrounding by huge residential/IT/ITES & industrial HUB
- Fast developing region with promising growth prospects











## APEX PARK SQUARE GREATER NOIDA (WEST)

### LOWER GROUND FLOOR PLAN



#### **UPPER GROUND FLOOR PLAN**



# APEX PARK SQUARE GREATER NOIDAINVEST)

#### **FIRST FLOOR PLAN**



### **SECOND FLOOR PLAN**



## APEX PARK SQUARE GREATER NO IDA (WEST)

#### THIRD FLOOR PLAN



## **FOURTH FLOOR PLAN**



## APEX PARK SQUARE GREATER NOIDA (WEST)

### FIFTH FLOOR PLAN





#### A billion dollar location in Noida/Greater Noida

The project is ideally positioned to offer great location adventages to visitors and investors. The location has earned a commendabe reputation for its robust infrastructure, smooth accessibility and high capital appreciation.

- Strategically located at Plot No. C-3, Sector 16B, Greater Noida (West)
- Positioned on 130 mtr. wide main road
- Convenient entry & exit from Ghaziabad / Noida / Greater Noida / Faridabad & Gurgaon
- Few minutes drive from National Highway (Like NH-