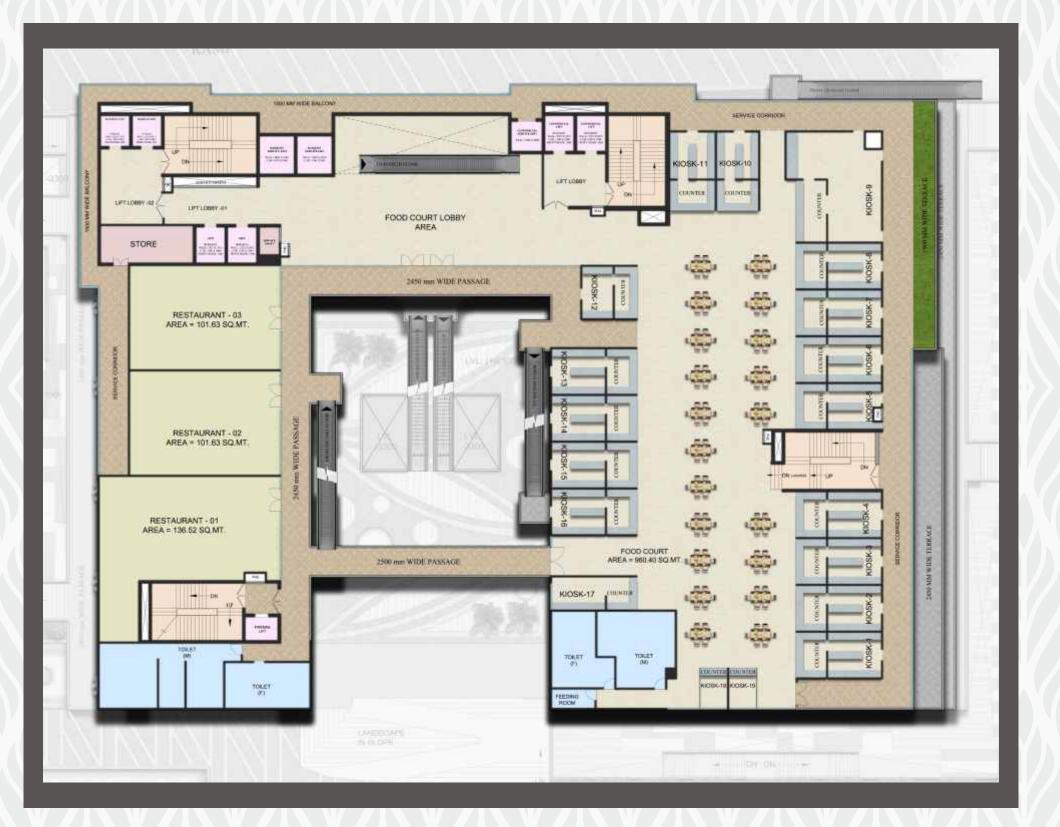

BANQUET HALL | ANCJOR SHOPS

## THE ADDRESS YOUR BUSINESS DESERVES







**VIABLE VENTURE PRIVATE LIMITED** 







### Enviable elevation, unmatched vicinity

- Allotment No. GNIDA/Prop/Commercial/CBP-VII/Allot/2016/3829
- Map sanction PLG(BP)-4052-FTS2117 Dated 28/3/18
- Committed to modern construction parameters
- Total plot area is 6916.78 sq. mtr.
- Ideal demographics for higher footfalls
- Surrounding by huge residential/IT/ITES & industrial HUB
- Fast developing region with promising growth prospects











## APEX PARK SQUARE GREATER NOIDA (WEST)

### LOWER GROUND FLOOR PLAN



#### **UPPER GROUND FLOOR PLAN**



# APEX PARK SQUARE GREATER NOIDAINVEST)

#### **FIRST FLOOR PLAN**



### **SECOND FLOOR PLAN**



## APEX PARK SQUARE GREATER NO IDA (WEST)

#### THIRD FLOOR PLAN



## **FOURTH FLOOR PLAN**



## APEX PARK SQUARE GREATER NOIDA (WEST)

### FIFTH FLOOR PLAN





#### A billion dollar location in Noida/Greater Noida

The project is ideally positioned to offer great location adventages to visitors and investors. The location has earned a commendabe reputation for its robust infrastructure, smooth accessibility and high capital appreciation.

- Strategically located at Plot No. C-3, Sector 16B, Greater Noida (West)
- Positioned on 130 mtr. wide main road
- Convenient entry & exit from Ghaziabad / Noida / Greater Noida / Faridabad & Gurgaon
- Few minutes drive from National Highway (Like NH-24, Expressway & FNG)
- Close to proposed metro station
- Greater Noida (West) a well planned residential HUB



Disclaimer: Visual representation shown in this brochu