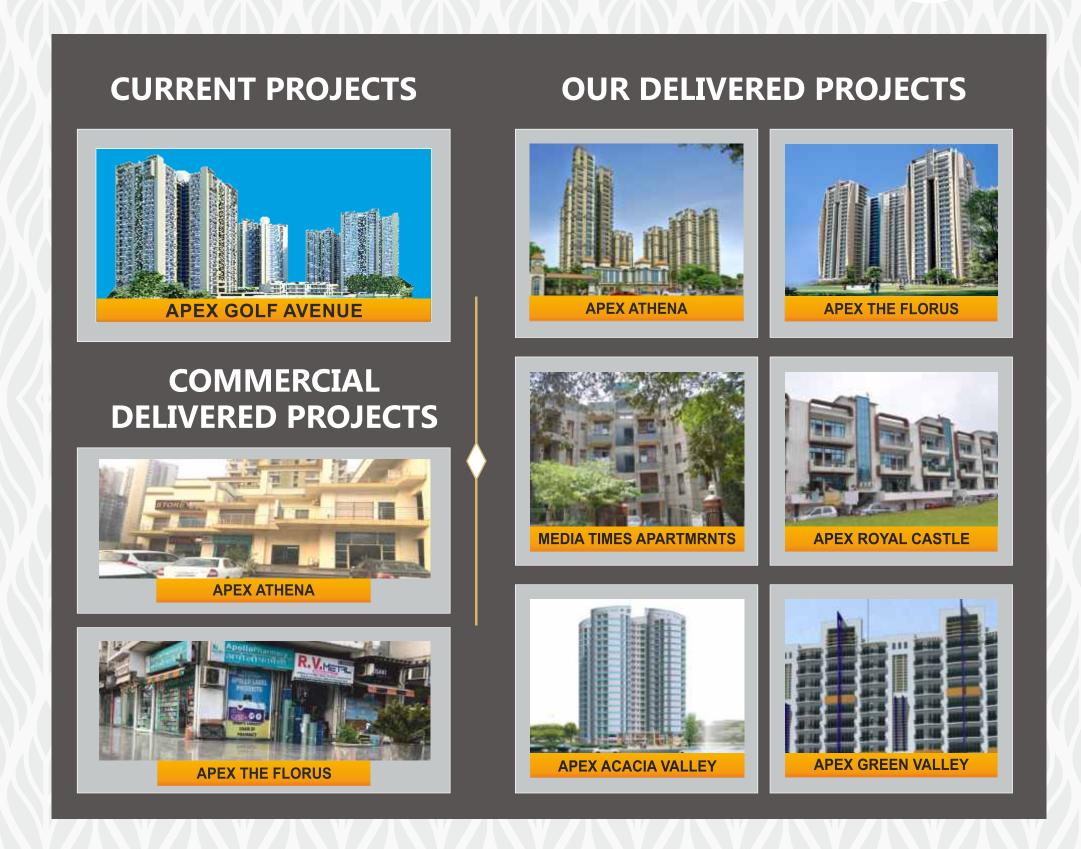

TE LIMITED** 







### Enviable elevation, unmatched vicinity

- Allotment No. GNIDA/Prop/Commercial/CBP-VII/Allot/2016/3829
- Map sanction PLG(BP)-4052-FTS2117 Dated 28/3/18
- Committed to modern construction parameters
- Total plot area is 6916.78 sq. mtr.
- Ideal demographics for higher footfalls
- Surrounding by huge residential/IT/ITES & industrial HUB
- Fast developing region with promising growth prospects











## APEX PARK SQUARE GREATER NOIDA (WEST)

### LOWER GROUND FLOOR PLAN



#### **UPPER GROUND FLOOR PLAN**



# APEX PARK SQUARE GREATER NOIDAINVEST)

#### **FIRST FLOOR PLAN**



### **SECOND FLOOR PLAN**



## APEX PARK SQUARE GREATER NO IDA (WEST)

#### THIRD FLOOR PLAN



## **FOURTH FLOOR PLAN**



## APEX PARK SQUARE GREATER NOIDA (WEST)

### FIFTH FLOOR PLAN





#### A billion dollar location in Noida/Greater Noida

The project is ideally positioned to offer great location adventages to visitors and investors. The location has earned a commendabe reputation for its robust infrastructure, smooth accessibility and high capital appreciation.

- Strategically located at Plot No. C-3, Sector 16B, Greater Noida (West)
- Positioned on 130 mtr. wide main road
- Convenient entry & exit from Ghaziabad / Noida / Greater Noida / Faridabad & Gurgaon
- Few minutes drive from National Highway (Like NH-24, Expressway & FNG)
- Close to proposed metro station
- Greater Noida (West) a well planned residential HUB



Disclaimer: Visual representation shown in this brochure are purelal, Building plans, specifications, layouts plans etc. are tentative and subject to