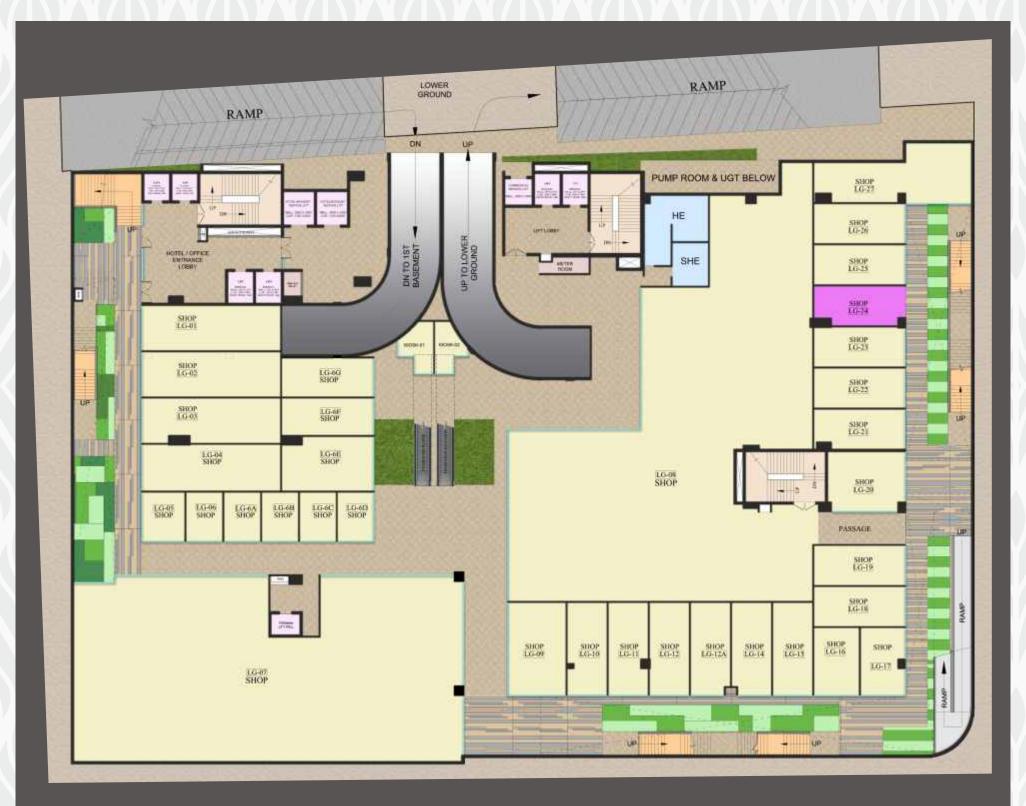

RETAIL SHOPS | FOOD COURT | HYPER MARKET | BANQUET HALL | ANCJOR SHOPS

## THE ADDRESS YOUR BUSINESS DESERVES







**VIABLE VENTURE PRIVATE LIMITED** 







### Enviable elevation, unmatched vicinity

- Allotment No. GNIDA/Prop/Commercial/CBP-VII/Allot/2016/3829
- Map sanction PLG(BP)-4052-FTS2117 Dated 28/3/18
- Committed to modern construction parameters
- Total plot area is 6916.78 sq. mtr.
- Ideal demographics for higher footfalls
- Surrounding by huge residential/IT/ITES & industrial HUB
- Fast developing region with promising growth prospects











## APEX PARK SQUARE GREATER NOIDA (WEST)

### LOWER GROUND FLOOR PLAN



#### **UPPER GROUND FLOOR PLAN**



# APEX PARK SQUARE GREATER NOIDAINVEST)

#### **FIRST FLOOR PLAN**



### **SECOND FLOOR PLAN**



## APEX PARK SQUARE GREATER NO IDA (WEST)

#### THIRD FLOOR PLAN



## **FOURTH FLOOR PLAN**



## APEX PARK SQUARE GREATER NOIDA (WEST)

### FIFTH FLOOR PLAN





#### A billion dollar location in Noida/Greater Noida

The project is ideally positioned to offer great location adventages to visitors and investors. The location has earned a commendabe reputation for its robust infrastructure, smooth accessibility and high capital appreciation.

- Strategically located at Plot No. C-3, Sector 16B, Greater Noida (West)
- Positioned on 130 mtr. wide main road
- Convenient entry & exit from Ghaziabad / Noida / Greater Noida / Faridabad & Gurgaon
- Few minutes d