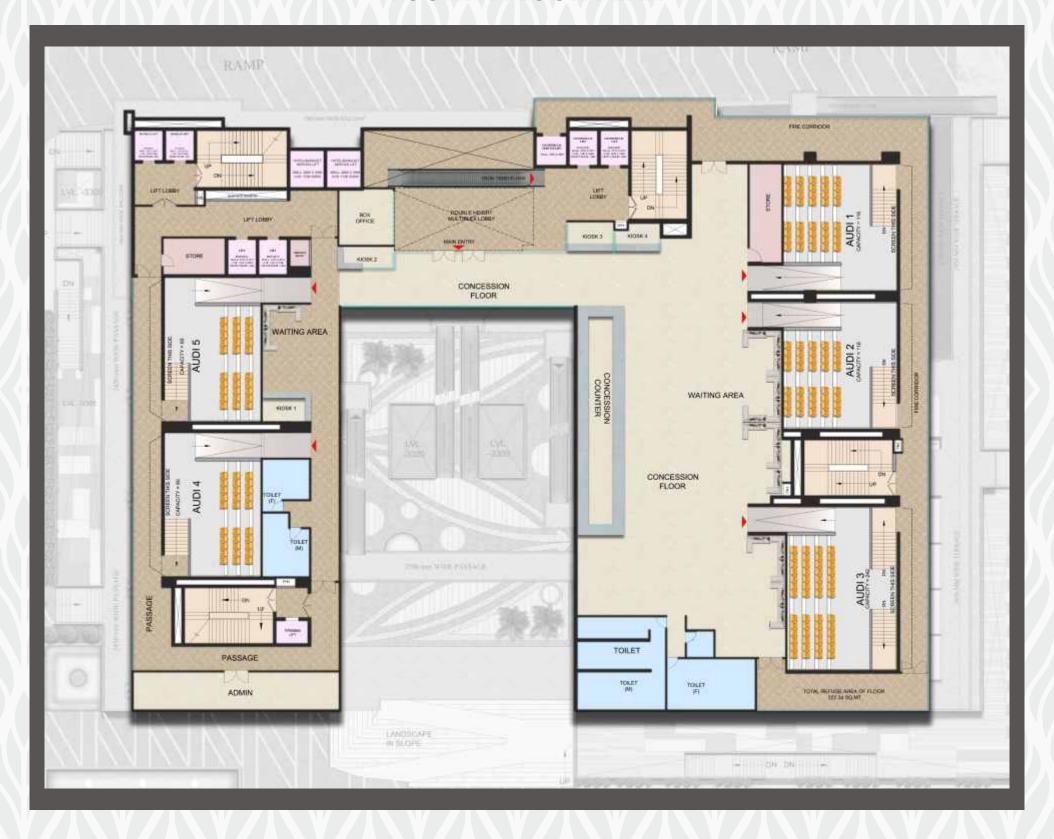

## THE ADDRESS YOUR BUSINESS DESERVES







**VIABLE VENTURE PRIVATE LIMITED** 







### Enviable elevation, unmatched vicinity

- Allotment No. GNIDA/Prop/Commercial/CBP-VII/Allot/2016/3829
- Map sanction PLG(BP)-4052-FTS2117 Dated 28/3/18
- Committed to modern construction parameters
- Total plot area is 6916.78 sq. mtr.
- Ideal demographics for higher footfalls
- Surrounding by huge residential/IT/ITES & industrial HUB
- Fast developing region with promising growth prospects











## APEX PARK SQUARE GREATER NOIDA (WEST)

### LOWER GROUND FLOOR PLAN



#### **UPPER GROUND FLOOR PLAN**



# APEX PARK SQUARE GREATER NOIDAINVEST)

#### **FIRST FLOOR PLAN**



### **SECOND FLOOR PLAN**



## APEX PARK SQUARE GREATER NO IDA (WEST)

#### THIRD FLOOR PLAN



## **FOURTH FLOOR PLAN**



## APEX PARK SQUARE GREATER NOIDA (WEST)

### FIFTH FLOOR PLAN





#### A billion dollar location in Noida/Greater Noida

The project is ideally positioned to offer great location adventages to visitors and investors. The location has earned a commendabe reputation for its robust infrastructure, smooth accessibility and high capital appreciation.

- Strategically located at Plot No. C-3, Sector 16B, Greater Noida (West)
- Positioned on 130 mtr. wide main road
- Convenient entry & exit from Ghaziabad / Noida / Greater Noida / Faridabad & Gurgaon
- Few minutes drive from National Highway (Like NH-24, Expressway & FNG)
- Close to proposed metro station
- Greater Noida (West) a well planned residential HUB



Disclaimer: Visual representation shown in this brochure are purelal, Building pla